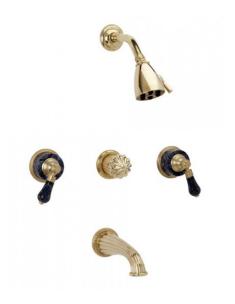

## Three Handle Tub and Shower Set

K2272

## **PRODUCT FEATURES**

- Style: Traditional
- Collection: Regent
- Temperature Controlled By Pressure Balance
- Bleu Sodalite