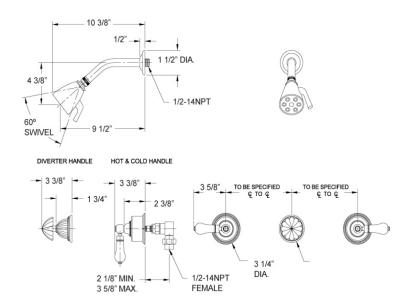

# **TECHNICAL DETAILS**

ADA Compliance: Yes Access Hole Diameter: 5" Handle Turn Angle: 115° Spout Reach: 7 1/2"

Type of Connection: Female 1/2" NPT Connection

Tub Spout: Full Flow

Installation Type: Wall Mounted

Primary Material: Brass Valve Material: Ceramic

Shower Flow Restriction: 1.8 GPM Spout Flow Restriction: Full Flow Water Pressure Maximum: 85 PSI Water Pressure Minimum: 20 PSI Water Pressure Recommended: 60 PSI