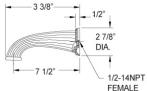

# **TECHNICAL DETAILS**

ADA Compliance: Yes Access Hole Diameter: 5" Handle Turn Angle: 115° Spout Reach: 7 1/2"

Type of Connection: Female 1/2" NPT Connection

Tub Spout: Full Flow

Installation Type: Wall Mounted